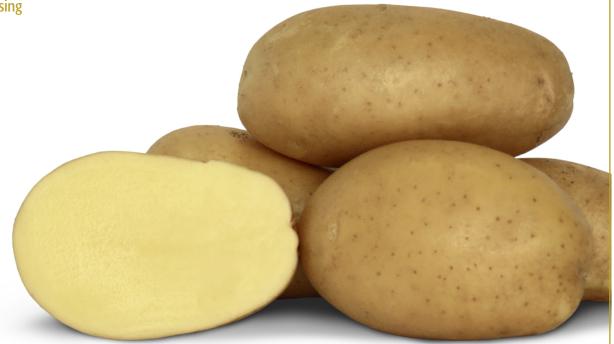

## FRANCIS

FRANCIS is a very early potato variety with a light yellow flesh color. Presprouted and covered with foil it can be harvested at the end of June with excellent frying colors. Because of the long to long oval tuber shape and early high dry matter contents it is ideally suited for early processing in Fast Food quality.

**MATURITY:** very early

**TUBER SHAPE:** long to long oval shape with very shallow eyes, light yellow skin and light yellow flesh color

**PROCESSING:** Ideally suited for the processing of French fries, mealy cooking type